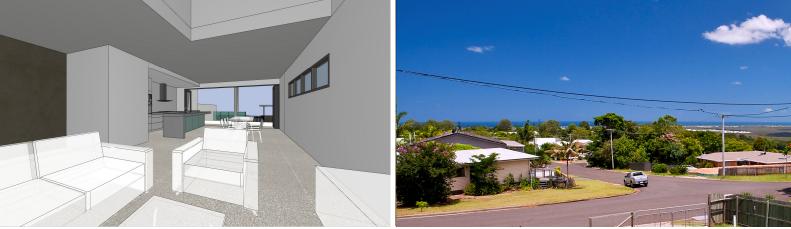

### ON TOP OF THE COAST—OCEAN VIEWS

#### 16 Lavarack Crescent, Buderim

This truly amazing duplex home has an ultra-modern design. Features four person lift, double garage, workshop area to all floors (suitable wheelchair and carer). Best kitchen money can buy with all Blum products. Ceramic tiles and timber floors. Low energy rating with air con and back up tank water, totally designed to get the best of winter sun and summer breezes and more. Internal Additional rooms include wine cellar, separate and spacious bedrooms, media room and guest wing, a massive total of 395.3m2