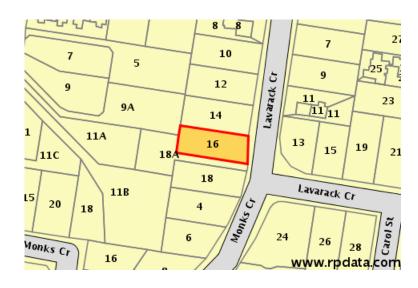

## 16 Lavarack Crescent, Buderim

| Area:         | 802m2                  |
|---------------|------------------------|
| Local Zoning: | RESIDENTIAL            |
| RPD:          | L7 Survey Plan 158362  |
| Council:      | Sunshine Coast Council |