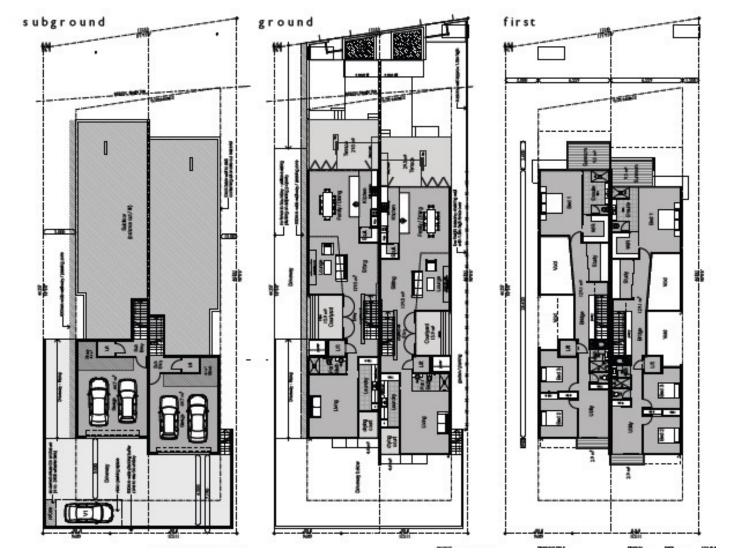

#### 16 Lavarack Crescent, Buderim

This truly amazing duplex home has an ultra-modern design. Features four person lift, double garage, workshop area to all floors (suitable wheelchair and carer). Best kitchen money can buy with all Blum products. Ceramic tiles and timber floors. Low energy rating with air con and back up tank water, totally designed to get the best of winter sun and summer breezes and more. Internal Additional rooms include wine cellar, separate and spacious bedrooms, media room and guest wing, a massive total of 395.3m2

#### 3 Bed | 3 Bath | 2 Car

- Prestige duplex
- Total privacy
- Only one to be sold!
- Easy walk to shops and all amenities
- Completion due spring 2012