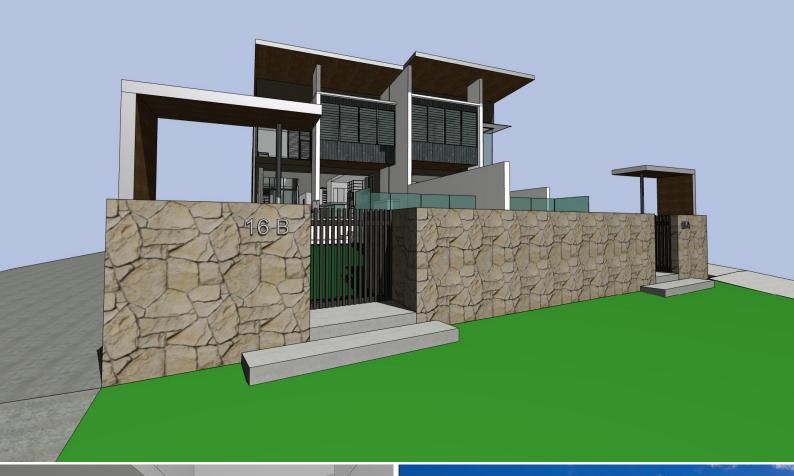

### ON TOP OF THE COAST—OCEAN VIEWS

#### 16 Lavarack Crescent, Buderim

This truly amazing duplex home has an ultra-modern design. Features four person lift, double garage, workshop area to all floors (suitable wheelchair and carer). Best kitchen money can buy with all Blum products. Ceramic tiles and timber floors. Low energy rating with air con and back up tank water, totally designed to get the best of winter sun and summer breezes and more. Internal Additional rooms include wine cellar, separate and spacious bedrooms, media room and guest wing, a massive total of 395.3m2

#### 3 Bed | 3 Bath | 2 Car

- Prestige duplex
- Total privacy
- Only one to be sold!
- Easy walk to shops and all amenities
- Completion due spring 2012